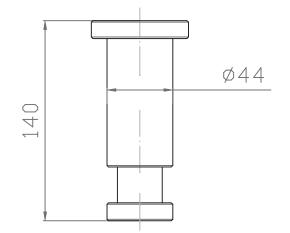

ne-code cylinder lock, one key can open all locks.

## SIMPLE STRUCTURE, SAFE, LOW-WHEIGHT AND EASY TO HANDLE

- The structure of these devices is completely made of steel and each production phase is carefully carried out to guarantee the maximum quality and functionality. Moreover an excellent quality locking cylinder of the best brands in the market protects the keys from pushes.
- Each device is supplied with a set of two keys which can be **duplicated only with personal code**. On customer's request suplementary keys can be supplied.
- Suitable to all king pins
- Easy and fast installation: fit the device on the king pin pressing the locking cylinder.
- To ensure a good working with the passing of time, it is necessary a periodic cleaning of the locking cylinder and of the key













Lock for trailer VA0120



Lock for trailer VA0123