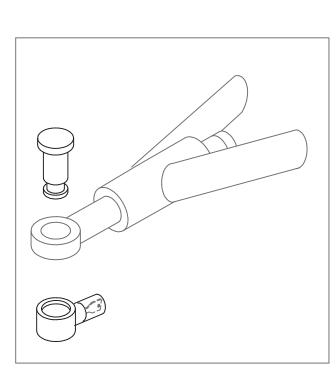

## SIMPLE STRUCTURE, SAFE, LOW-WHEIGHT AND EASY TO HANDLE

- The structure of these devices is completely made of steel and each production phase is carefully carried out to guarantee the maximum quality and functionality. Moreover an excellent quality locking cylinder of the best brands in the market protects the keys from pushes.
- Each device is supplied with a set of two keys which can be **duplicated only with personal code**. On customer's request suplementary keys can be supplied.
- Suitable to all king pins
- Easy and fast installation: fit the device on the king pin pressing the locking cylinder.
- To ensure a good working with the passing of time, it is necessary a periodic cleaning of the locking cylinder and of the key