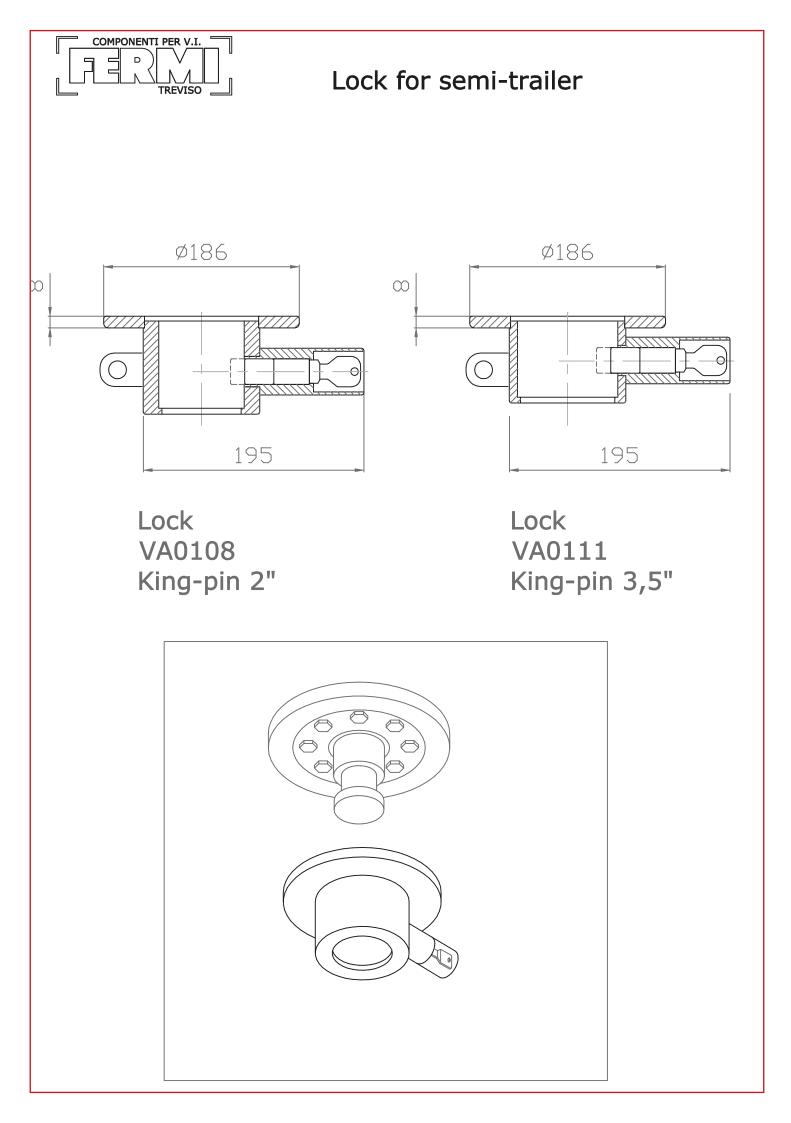

## SEMITRAILERS

MODELS:

FOR 2" KING PIN: VA0108 Standard device, equipped with its own lock and keys VA0109 Device equipped with one-code cylinder lock, one key can open all locks.

FOR 3,5" KING PIN: VA0111 Standard device, equipped with its own lock and keys VA012 Device equipped with one-code cylinder lock, one key can open all locks.