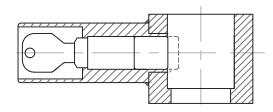

## SIMPLE STRUCTURE, SAFE, LOW-WHEIGHT AND EASY TO HANDLE

- The structure of these devices is completely made of steel and each production phase is carefully carried out to guarantee the maximum quality and functionality. Moreover an excellent quality locking cylinder of the best brands in the market protects the keys from pushes.
- Each device is supplied with a set of two keys which can be **duplicated only with personal code**. On customer's request suplementary keys can be supplied.
- Suitable to all king pins
- Easy and fast installation: fit the device on the king pin pressing the locking cylinder.
- To ensure a good working with the passing of time, it is necessary a periodic cleaning of the locking cylinder and of the key