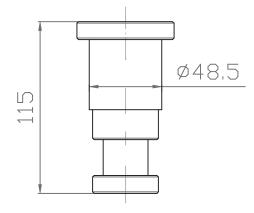

## SEMITRAILERS

MODELS:

FOR 2" KING PIN: VA0108 Standard device, equipped with its own lock and keys VA0109 Device equipped with one-code cylinder lock, one key can open all locks.

FOR 3,5" KING PIN: VA0111 Standard device, equipped with its own lock and keys VA012 Device equipped with one-code cylinder lock, one key can open all locks.