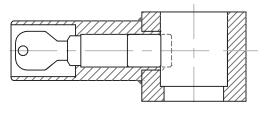

## SIMPLE STRUCTURE, SAFE, LOW-WHEIGHT AND EASY TO HANDLE

- The structure of these devices is completely made of steel and each production phase is carefully carried out to guarantee the maximum quality and functionality. Moreover an excellent quality locking cylinder of the best brands in the market protects the keys from pushes.
- Each device is supplied with a set of two keys which can be **duplicated only with personal code**. On customer's request suplementary keys can be supplied.
- Suitable to all king pins
- Easy and fast installation: fit the device on the king pin pressing the locking cylinder.
- To ensure a good working with the passing of time, it is necessary a periodic cleaning of the locking cylinder and of the key