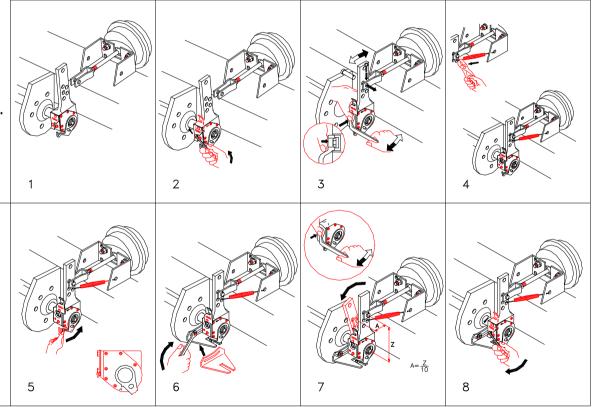

## AUTOMATIC SLACK ADJUSTERS MOUNTING AND MAINTENANCE

While mounting the automatic slack adjusters, please follow the below instructions and drawings. It is very important to keep all the external parts of the slack adjusters clean and to lubricate them once a month by the greaser. For the right functioning you must apply the return spring, supplied with the slack adjuster, and make sure that it is always in traction. At regular intervals check that the anchor plate is well fixed on the axle's support. Moreover make sure that all the parts which are operated by the slack adjusters are in good conditions.